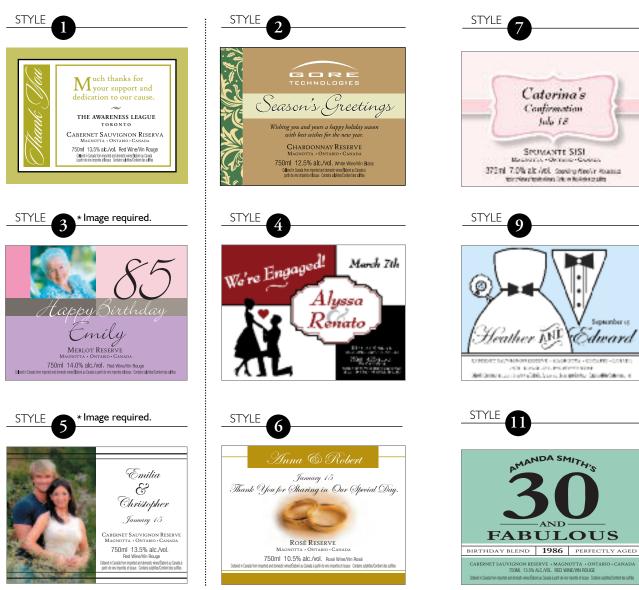

### **CHOOSE A LABEL STYLE**

- 1. CHOOSE A LABEL STYLE that marks your special occasion. Customize the colour and design to suit your event or company's logo.
- 2. PICK A FONT and supply your message for your wine label. ...
- 3. EMAIL A LOGO OR PHOTO OR drop off your photo in-store. (Your photo will be returned when you pick up your order.)
- 4. CHOOSE YOUR WINE.