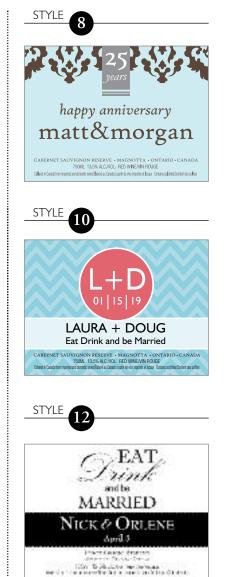

### **CHOOSE A LABEL STYLE**

- 1. CHOOSE A LABEL STYLE that marks your special occasion. Customize the colour and design to suit your event or company's logo.
- 2. PICK A FONT and supply your message for your wine label. ...
- 3. EMAIL A LOGO OR PHOTO OR drop off your photo in-store. (Your photo will be returned when you pick up your order.)
- 4. CHOOSE YOUR WINE.