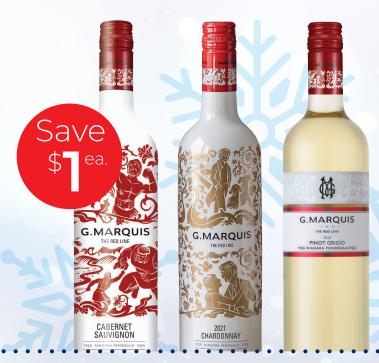

## G. Marquis – The Red Line

Cabernet Sauvignon VQA Chardonnay VQA Pinot Grigio VQA **NOW \$12.10 ea.** REG. \$13.10 ea. +HST

Sauvignon Blanc Red Line VQA **NOW \$11.85 ea.** REG. \$12.85 ea. +HST

750 mL ea.